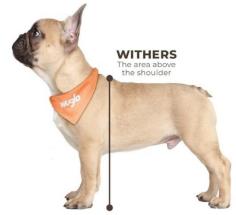

## NOTICE TO ALL PET OWNERS

Your pet **MUST** be registered with the Building Superintendent.

The Strata Bylaws for Centuria Urban Village restrict owners/tenants from having a dog which measures over 14" tall (356 mm) at the shoulders (technically referred to as the withers) when fully grown (see diagram for clarification).