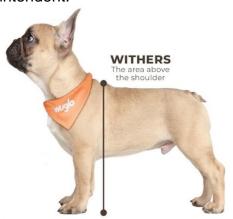

## **NOTICE TO ALL PET OWNERS**

Your pet **MUST** be registered with the Building Superintendent.

The Strata Bylaws for Centuria Urban Village restrict owners/tenants from having a dog which measures over 14" tall (356 mm) at the shoulders (technically referred to as the withers) when fully grown (see diagram for clarification).