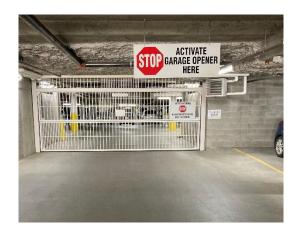

Once inside the parkade you will have to wait at the 2<sup>nd</sup> gate.

If the Orange Light is flashing, please wait until it stops flashing and then use your Garage Fob Button #2.