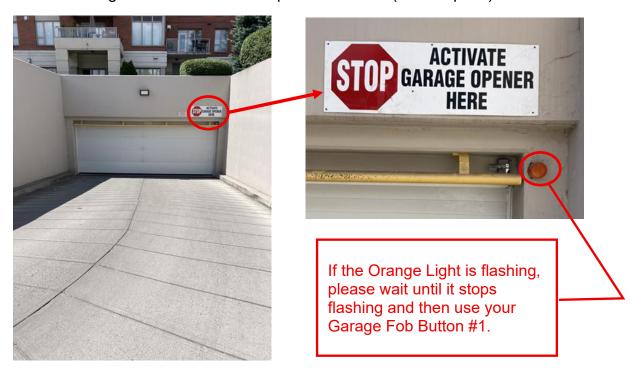

## WHEN ENTERING THE PARKADE:

Parkade entry is from Bernard Avenue and down the concrete ramp. Sign indicates the maximum height of a vehicle into the parkade is 6'-4" (no exception).

Once you press Fob Button #1 the parkade door will open and when fully open it remains open for about 15 seconds before it closes. If the door is already open when you enter the ramp to the parkade best to be cautious and wait until the garage door closes.

Once inside the parkade you will have to wait at the 2<sup>nd</sup> gate.

If the Orange Light is flashing, please wait until it stops flashing and then use your Garage Fob Button #2.