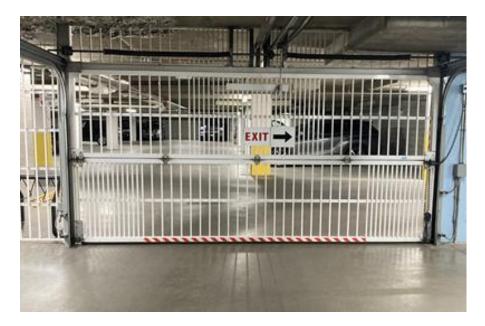

## WHEN EXITING THE PARKADE:

The parkade traffic is one way and when exiting the overhead gate door next to the car wash it will automatically open.

When you proceed through the above gate you will be at the main parkade garage door which you will have to use Garage Fob #1 to open the door. If the main parkade door is already open best to be cautious and wait until the garage door closes.